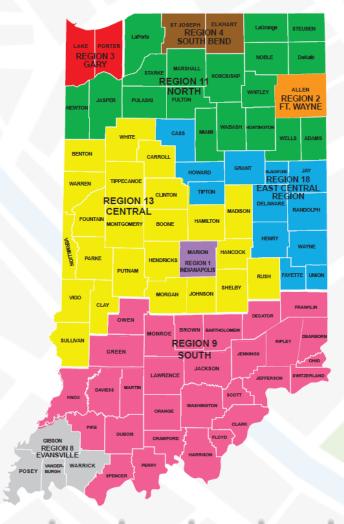

## **Trip Assignment Specialists – Indiana Regions**

Office Phone: (317) 291-9318

| Color Code | Region # | <b>Region Name</b> | Trip Assignments Representative | TA Hours             |
|------------|----------|--------------------|---------------------------------|----------------------|
|            | 1        | Indianapolis       | Nicole Mays Ext. 131            | M-F 7am-5pm          |
|            | 2        | Ft. Wayne          | Reisha Edwards Ext. 233         | M-F 9am-6pm          |
|            | 3        | Gary               | Reisha Edwards Ext. 233         | M-F 9am-6pm          |
|            | 4        | South Bend         | Reisha Edwards Ext. 233         | M-F 9am-6pm          |
|            | 8        | Evansville         | Geraldine Harper Ext. 958       | M-F 10am-7pm (Close) |
|            | 9        | South              | Geraldine Harper Ext. 958       | M-F 10am-7pm (Close) |
|            | 11       | North              | Reisha Edwards Ext. 233         | M-F 9am-6pm          |
|            | 13       | Central            | Nicole Mays Ext. 131            | M-F 7am-5pm          |
|            | 18       | East Central       | Nicole Mays Ext. 131            | M-F 7am-5pm          |